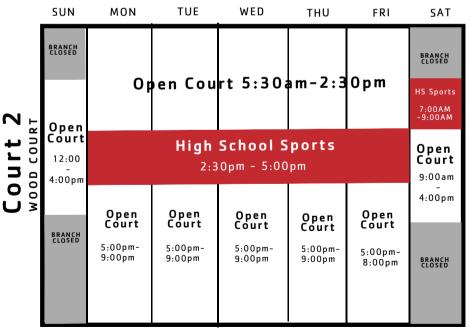

Z

YMCA

**High School Sports** 

Pickleball 4

|  | SUN                                   | MON                                 | TUE           | WED           | THU           | FRI                                 | SAT                                          |
|--|---------------------------------------|-------------------------------------|---------------|---------------|---------------|-------------------------------------|----------------------------------------------|
|  | BRANCH<br>CLOSED                      | Ор                                  | en Cou        | rt 5:30       | am-8:0        | 0 a m                               | BRANCH<br>CLOSED<br>HS Sports                |
|  | Open<br>Court<br>12:00<br>-<br>4:00pm | 8:00am - 2:30pm                     |               |               |               |                                     | 7:00AM<br>-9:00AM<br>Open<br>Court<br>9:00am |
|  | BRANCH<br>CLOSED                      | High School Sports  2:30pm - 6:30pm |               |               |               |                                     | 4:00pm  BRANCH CLOSED                        |
|  |                                       | Open<br>Court                       | Open<br>Court | Open<br>Court | Open<br>Court | Open<br>Court<br>6:30pm -<br>8:00pm |                                              |