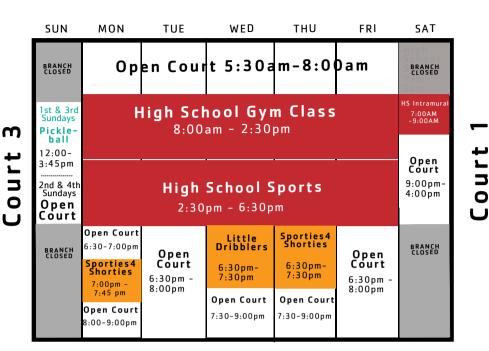

Z

YMCA

**High School Sports** 

Pickleball 4

|  | SUN                                   | MON                                 | TUE           | WED           | THU           | FRI                                 | SAT                                          |
|--|---------------------------------------|-------------------------------------|---------------|---------------|---------------|-------------------------------------|----------------------------------------------|
|  | BRANCH<br>CLOSED                      | Ор                                  | en Cou        | rt 5:30       | am-8:0        | 0 a m                               | BRANCH<br>CLOSED<br>HS Sports                |
|  | Open<br>Court<br>12:00<br>-<br>4:00pm | 8:00am - 2:30pm                     |               |               |               |                                     | 7:00AM<br>-9:00AM<br>Open<br>Court<br>9:00am |
|  | BRANCH<br>CLOSED                      | High School Sports  2:30pm - 6:30pm |               |               |               |                                     | 4:00pm  BRANCH CLOSED                        |
|  |                                       | Open<br>Court                       | Open<br>Court | Open<br>Court | Open<br>Court | Open<br>Court<br>6:30pm -<br>8:00pm |                                              |