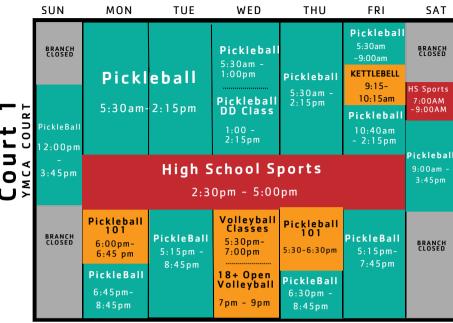

Z

YMCA

**High School Sports** 

Pickleball 4

|  | SUN                                   | MON                                 | TUE           | WED           | THU           | FRI                                 | SAT                                          |
|--|---------------------------------------|-------------------------------------|---------------|---------------|---------------|-------------------------------------|----------------------------------------------|
|  | BRANCH<br>CLOSED                      | Ор                                  | en Cou        | rt 5:30       | am-8:0        | 0 a m                               | BRANCH<br>CLOSED<br>HS Sports                |
|  | Open<br>Court<br>12:00<br>-<br>4:00pm | 8:00am - 2:30pm                     |               |               |               |                                     | 7:00AM<br>-9:00AM<br>Open<br>Court<br>9:00am |
|  | BRANCH<br>CLOSED                      | High School Sports  2:30pm - 6:30pm |               |               |               |                                     | 4:00pm  BRANCH CLOSED                        |
|  |                                       | Open<br>Court                       | Open<br>Court | Open<br>Court | Open<br>Court | Open<br>Court<br>6:30pm -<br>8:00pm |                                              |